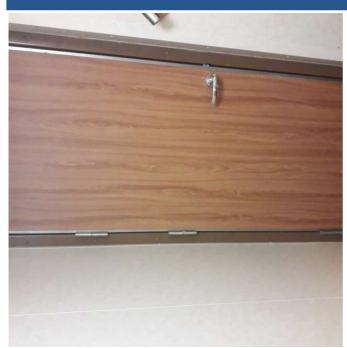

#### **Defect Details**

While on his way down from the bridge, 2nd Officer nearly hit when other crew suddenly open the door from 2nd deck to make his way also to the stairway.

Requisition Code:

| Categories  |                               |               |        |  |  |  |
|-------------|-------------------------------|---------------|--------|--|--|--|
| Primary :   | Near Miss                     | Vessel Dept : | Deck   |  |  |  |
| Secondary : | Inadequte Engineering /Design | Office Dept:  | Safety |  |  |  |

#### Causes

The door opening is on close proximity of the stairway.

#### **Before & After Pictures**

Near Miss Details Printed On: 06-Apr-2022 1/2

Before After