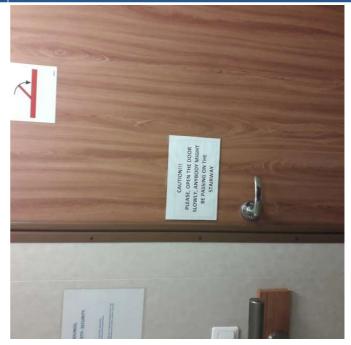

#### **Corrective Action**

Advised all crew member to be aware and open any door slowly in order to not to hit other crew on other side and plan to make poster saying "CAUTION PLEASE, OPEN THE DOOR SLOWLY ANYBODY MIGHT BE PASSING N THE STAIRWAY" and post it on every door.

# **Preventive Action**

Poster posted in every door.

#### **Before & After Pictures**

Near Miss Details Printed On: 06-Apr-2022 1/2

Before After