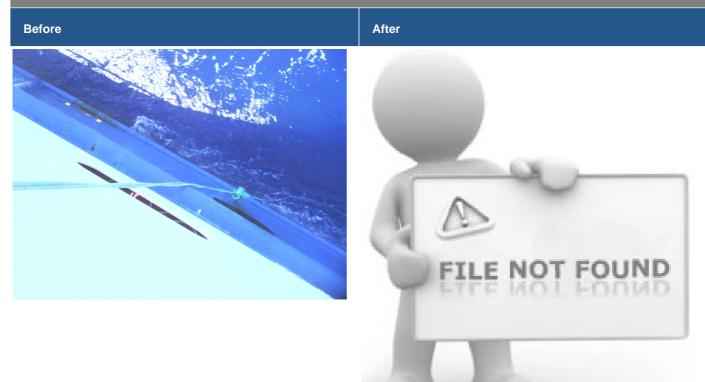

## **Near Miss Details**

| Guidance:<br>01) Please do not mention any names in the near miss report.<br>02) The confidentiality will be maintained by removing the name of the vessel when the report is circulated to the different vessels in the fleet.<br>03) NOTE: ADDITIONAL INFORMATION IF REQUIRED TO BE ADDED IN A SEPARATE SHEET AND ATTACHED TO THIS REPORT.                                                                                                                                                                                                                        |                              |                    |              |                 |      |               |               |  |  |
|---------------------------------------------------------------------------------------------------------------------------------------------------------------------------------------------------------------------------------------------------------------------------------------------------------------------------------------------------------------------------------------------------------------------------------------------------------------------------------------------------------------------------------------------------------------------|------------------------------|--------------------|--------------|-----------------|------|---------------|---------------|--|--|
| Vessel: Bahama Blue                                                                                                                                                                                                                                                                                                                                                                                                                                                                                                                                                 |                              |                    |              | Defect ID : 185 |      |               |               |  |  |
| Defect Details                                                                                                                                                                                                                                                                                                                                                                                                                                                                                                                                                      |                              |                    |              |                 |      |               |               |  |  |
| This is to report you that we found rope probably belong to fishing net which was observed floated on starboard side close to front<br>of accommodation.<br>Crew picked up the loose end of rope and tried to remove it but seems rope secured at bottom side by bottom anodes.<br>Presently rope secured to deck. Planning to remove it by using work boat in next convenient port. Diameter of rope about 10 mm,<br>loose end length about 5 meters.<br>The distance from rope end to aft thrusters was about 10 m when loose rope was floating on water surface. |                              |                    |              |                 |      |               |               |  |  |
| Requisition Code :                                                                                                                                                                                                                                                                                                                                                                                                                                                                                                                                                  |                              |                    |              |                 |      |               |               |  |  |
| Categories                                                                                                                                                                                                                                                                                                                                                                                                                                                                                                                                                          |                              |                    |              |                 |      |               |               |  |  |
| Primary :                                                                                                                                                                                                                                                                                                                                                                                                                                                                                                                                                           | Near Miss                    |                    | Vessel Dept: |                 | Deck |               |               |  |  |
| Secondary :                                                                                                                                                                                                                                                                                                                                                                                                                                                                                                                                                         | Other                        | Other              |              | Office Dept :   |      | Operations    |               |  |  |
| Applicable Dates                                                                                                                                                                                                                                                                                                                                                                                                                                                                                                                                                    |                              |                    |              |                 |      |               |               |  |  |
| Date Raised : 28-M                                                                                                                                                                                                                                                                                                                                                                                                                                                                                                                                                  | Date Completed : 25-May-2023 |                    |              |                 |      |               |               |  |  |
| Other Details                                                                                                                                                                                                                                                                                                                                                                                                                                                                                                                                                       |                              |                    |              |                 |      |               |               |  |  |
| Priority :                                                                                                                                                                                                                                                                                                                                                                                                                                                                                                                                                          | Normal                       | QMS Elements Ref : |              | - SELECT -      |      | Verified By : | Nawin Khaware |  |  |
| Show in Monthly Safety Meeting? :                                                                                                                                                                                                                                                                                                                                                                                                                                                                                                                                   | No                           | SFI :              |              |                 |      | Verified On : | 19/Jun/2023   |  |  |
| Potential to become a serious accident : Medium Recurrence : Low                                                                                                                                                                                                                                                                                                                                                                                                                                                                                                    |                              |                    |              |                 |      |               |               |  |  |
| Causes                                                                                                                                                                                                                                                                                                                                                                                                                                                                                                                                                              |                              |                    |              |                 |      |               |               |  |  |
| Vessel has fishing ropes stuck on the bottom anodes while sailing across coastal water full of fishing nets.                                                                                                                                                                                                                                                                                                                                                                                                                                                        |                              |                    |              |                 |      |               |               |  |  |
| Corrective Action                                                                                                                                                                                                                                                                                                                                                                                                                                                                                                                                                   |                              |                    |              |                 |      |               |               |  |  |
| One loose end of this fishing rope was connected with ship's messenger rope and secured on deck.<br>At anchorage crew was using work boat pulling loose end of fishing rope with connected messenger into forward of vessel and put<br>on mooring winch.<br>Fishing rope was finally removed from bottom anode where it was stuck.                                                                                                                                                                                                                                  |                              |                    |              |                 |      |               |               |  |  |
| Preventive Action                                                                                                                                                                                                                                                                                                                                                                                                                                                                                                                                                   |                              |                    |              |                 |      |               |               |  |  |
| Keep proper look-out to avoid area with fishing nets.<br>Use search lights for obtaining look-ahead safety area clear of fishing nets.                                                                                                                                                                                                                                                                                                                                                                                                                              |                              |                    |              |                 |      |               |               |  |  |
| Applicable Tags                                                                                                                                                                                                                                                                                                                                                                                                                                                                                                                                                     |                              |                    |              |                 |      |               |               |  |  |
| Root Causes- Management Factors                                                                                                                                                                                                                                                                                                                                                                                                                                                                                                                                     |                              |                    |              |                 |      |               |               |  |  |
| Problem Identification / Control Issue                                                                                                                                                                                                                                                                                                                                                                                                                                                                                                                              |                              |                    |              |                 |      |               |               |  |  |
|                                                                                                                                                                                                                                                                                                                                                                                                                                                                                                                                                                     |                              |                    |              |                 |      |               |               |  |  |