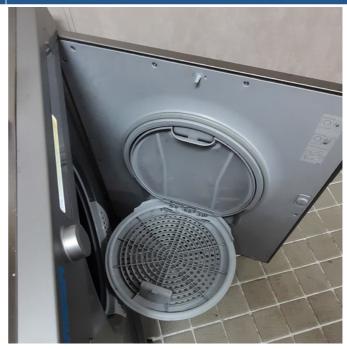

#### **Defect Details**

The laundry room drying machine filter is not cleaned after operation which can be a fire hazard.

Requisition Code:

| Categories  |                         |               |        |
|-------------|-------------------------|---------------|--------|
| Primary:    | Near Miss               | Vessel Dept : | Deck   |
| Secondary : | Procedures not Followed | Office Dept:  | Safety |

#### **Before & After Pictures**

Near Miss Details Printed On: 05-Jun-2023 1/2

Before After