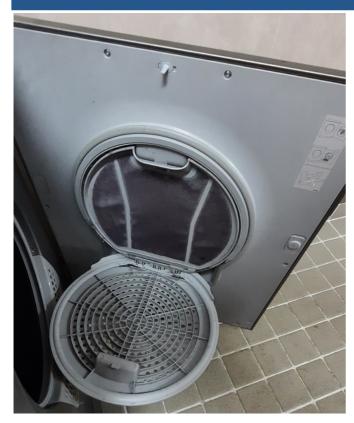

#### **Defect Details**

The laundry room drying machine filter is not cleaned after operation which can be a fire hazard.

Requisition Code:

| Categories  |                         |               |        |
|-------------|-------------------------|---------------|--------|
| Primary:    | Near Miss               | Vessel Dept : | Deck   |
| Secondary : | Procedures not Followed | Office Dept:  | Safety |

#### **Before & After Pictures**

Near Miss Details Printed On: 05-Jun-2023 1/2

Before After