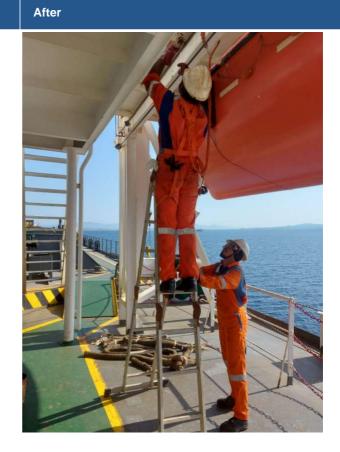

## **Near Miss Details**

| Guidance:<br>01) Please do not mention any names in the near miss report.<br>02) The confidentiality will be maintained by removing the name of the vessel when the report is circulated to the different vessels in the fleet.<br>03) NOTE: ADDITIONAL INFORMATION IF REQUIRED TO BE ADDED IN A SEPARATE SHEET AND ATTACHED TO THIS REPORT. |           |                            |              |                       |                      |  |  |
|----------------------------------------------------------------------------------------------------------------------------------------------------------------------------------------------------------------------------------------------------------------------------------------------------------------------------------------------|-----------|----------------------------|--------------|-----------------------|----------------------|--|--|
| Vessel : Bitu Atlantic                                                                                                                                                                                                                                                                                                                       |           |                            |              | Defect ID : 277       |                      |  |  |
| Defect Details                                                                                                                                                                                                                                                                                                                               |           |                            |              |                       |                      |  |  |
| Portable ladder not supported / Left unattended while working at height                                                                                                                                                                                                                                                                      |           |                            |              |                       |                      |  |  |
| Requisition Code :                                                                                                                                                                                                                                                                                                                           |           |                            |              |                       |                      |  |  |
| Categories                                                                                                                                                                                                                                                                                                                                   |           |                            |              |                       |                      |  |  |
| Primary :                                                                                                                                                                                                                                                                                                                                    | Near Mi   | SS                         | Vessel Dept: |                       | Deck                 |  |  |
| Secondary :                                                                                                                                                                                                                                                                                                                                  |           | Procedures not<br>Followed |              | Dept :                | Safety               |  |  |
| Applicable Dates                                                                                                                                                                                                                                                                                                                             |           |                            |              |                       |                      |  |  |
| Date Raised : 30-May-2023                                                                                                                                                                                                                                                                                                                    |           |                            |              | Date Completed : 30-M | pleted : 30-May-2023 |  |  |
| Other Details                                                                                                                                                                                                                                                                                                                                |           |                            |              |                       |                      |  |  |
| Priority :                                                                                                                                                                                                                                                                                                                                   | Normal    | QMS Elements Ref :         |              | - SELECT -            | Verified By :        |  |  |
| Show in Monthly Safety Meeting? :                                                                                                                                                                                                                                                                                                            | No        | lo SFI :                   |              |                       | Verified On :        |  |  |
| Potential to become a serious accident : Medium Recurrence : Medium                                                                                                                                                                                                                                                                          |           |                            |              |                       |                      |  |  |
| Causes                                                                                                                                                                                                                                                                                                                                       |           |                            |              |                       |                      |  |  |
| Corrective Action                                                                                                                                                                                                                                                                                                                            |           |                            |              |                       |                      |  |  |
| Preventive Action                                                                                                                                                                                                                                                                                                                            |           |                            |              |                       |                      |  |  |
| Applicable Tags                                                                                                                                                                                                                                                                                                                              |           |                            |              |                       |                      |  |  |
| Substandard Acts                                                                                                                                                                                                                                                                                                                             |           |                            |              |                       |                      |  |  |
| Failure to follow procedure                                                                                                                                                                                                                                                                                                                  |           |                            |              |                       |                      |  |  |
| Other Unsafe Acts                                                                                                                                                                                                                                                                                                                            |           |                            |              |                       |                      |  |  |
| Follow Up                                                                                                                                                                                                                                                                                                                                    |           |                            |              |                       |                      |  |  |
| On                                                                                                                                                                                                                                                                                                                                           | By Follow |                            | w Up         |                       |                      |  |  |
| Before & After Pictures                                                                                                                                                                                                                                                                                                                      |           |                            |              |                       |                      |  |  |