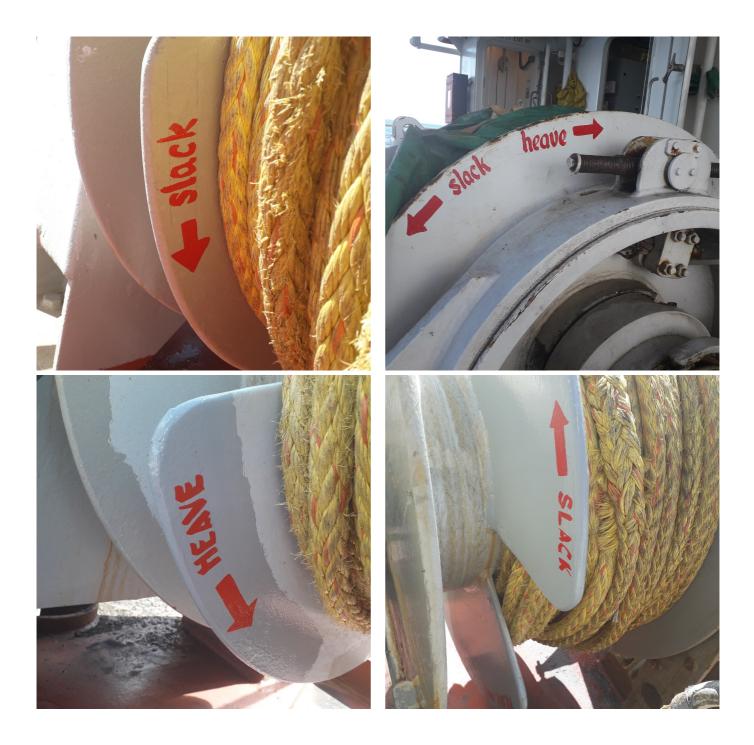

## Maritec Tanker Management

Ship File No : N/A Office File No : N/A Form No : N/A Issue : N/A Revision : N/A Rev Date : N/A

| Vessel: Bahama Blue                                                                                                                                                       |               | Defect ID: 96         |                          | NCR # :       | Is N                         | Is NCR ? : No |  |
|---------------------------------------------------------------------------------------------------------------------------------------------------------------------------|---------------|-----------------------|--------------------------|---------------|------------------------------|---------------|--|
| Defect Details                                                                                                                                                            |               |                       |                          |               |                              |               |  |
| Mooring winch drum – direction of drum rotation is not marked, Arrow marking for showing direction of movement to be marked on drum with clear indication Heave/or lower. |               |                       |                          |               |                              |               |  |
| Requisition Code:                                                                                                                                                         |               |                       |                          |               |                              |               |  |
| Categories                                                                                                                                                                |               |                       |                          |               |                              |               |  |
| Primary :                                                                                                                                                                 | Missing       | Inspector - Internal: |                          | Nawin Khaware | Vessel Dept:                 | Deck          |  |
| Secondary :                                                                                                                                                               | Miscellaneous | Inspector External :  |                          |               | Office Dept :                | General       |  |
|                                                                                                                                                                           |               | Inspection Date :     |                          | 06-Jan-2022   |                              |               |  |
| Applicable Dates                                                                                                                                                          |               |                       |                          |               |                              |               |  |
| Date Raised : 06-Jan-2022                                                                                                                                                 |               |                       | ETC : 15-Jan-2022        |               | Date Completed : 23-Feb-2022 |               |  |
| Other Details                                                                                                                                                             |               |                       |                          |               |                              |               |  |
| Priority : Normal                                                                                                                                                         |               |                       | Assigned By : HSQE Suptd |               | Verified By :                |               |  |
| Display in Daily Meeting? : No                                                                                                                                            |               |                       | SFI :                    |               | Verified On :                |               |  |
| Causes                                                                                                                                                                    |               |                       |                          |               |                              |               |  |
| Corrective Action                                                                                                                                                         |               |                       |                          |               |                              |               |  |
| Preventive Action                                                                                                                                                         |               |                       |                          |               |                              |               |  |
| Applicable Tags                                                                                                                                                           |               |                       |                          |               |                              |               |  |
| Follow Up                                                                                                                                                                 |               |                       |                          |               |                              |               |  |
| On                                                                                                                                                                        | Ву            |                       | Follow Up                |               |                              |               |  |
| 02/Feb/2022 Muddassar Jafri                                                                                                                                               |               |                       |                          |               |                              |               |  |
| Before & After Pictures                                                                                                                                                   |               |                       |                          |               |                              |               |  |
| Before                                                                                                                                                                    |               |                       |                          | After         |                              |               |  |