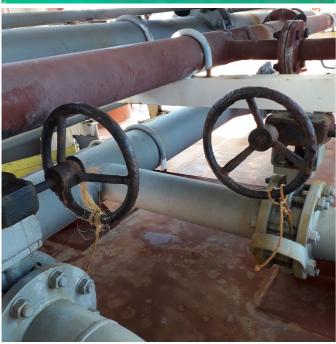

**Before** 

## Maritec Tanker Management Defect List Details

Ship File No : N/A Office File No : N/A Form No : N/A Issue : N/A Revision : N/A Rev Date : N/A

| Vessel: Bahama Blue                                                                                                     |                             | Defect ID: 97        |                               |      | NCR # :   |                             |  | Is NCR ?: No |  |
|-------------------------------------------------------------------------------------------------------------------------|-----------------------------|----------------------|-------------------------------|------|-----------|-----------------------------|--|--------------|--|
| Defect Details                                                                                                          |                             |                      |                               |      |           |                             |  |              |  |
| Some of the manual valve wheel on deck has been corroded and wasted, requiring renewals – closure date by 25th February |                             |                      |                               |      |           |                             |  |              |  |
| Requisition Code:                                                                                                       |                             |                      |                               |      |           |                             |  |              |  |
| Categories                                                                                                              |                             |                      |                               |      |           |                             |  |              |  |
| Primary :                                                                                                               | Fittings Inspe              |                      | ctor - Internal:              | Nawi | n Khaware | Vessel Dept:                |  | Deck         |  |
| Secondary :                                                                                                             | Deck Valves<br>& Fittings   | Inspector External : |                               |      |           | Office Dept:                |  | General      |  |
|                                                                                                                         |                             | Insped               | Inspection Date : 06-Jan-2022 |      | an-2022   |                             |  |              |  |
| Applicable Dates                                                                                                        |                             |                      |                               |      |           |                             |  |              |  |
| Date Raised: 06-Jan-2022                                                                                                |                             |                      | ETC: 25-Feb-2022              |      |           | Date Completed: 30-Mar-2022 |  |              |  |
| Other Details                                                                                                           |                             |                      |                               |      |           |                             |  |              |  |
| Priority : Normal                                                                                                       |                             |                      | Assigned By: HSQE Suptd       |      |           | Verified By :               |  |              |  |
| Display in Daily Meeting? : No                                                                                          |                             |                      | SFI:                          |      |           | Verified On:                |  |              |  |
| Causes                                                                                                                  |                             |                      |                               |      |           |                             |  |              |  |
| Corrective Action                                                                                                       |                             |                      |                               |      |           |                             |  |              |  |
| Preventive Action                                                                                                       |                             |                      |                               |      |           |                             |  |              |  |
| Applicable Tags                                                                                                         |                             |                      |                               |      |           |                             |  |              |  |
| Follow Up                                                                                                               |                             |                      |                               |      |           |                             |  |              |  |
| On                                                                                                                      | Ву                          | Follow Up            |                               |      |           |                             |  |              |  |
| 02/Feb/2022                                                                                                             | 02/Feb/2022 Muddassar Jafri |                      |                               |      |           |                             |  |              |  |
| Before & After Pictures                                                                                                 |                             |                      |                               |      |           |                             |  |              |  |