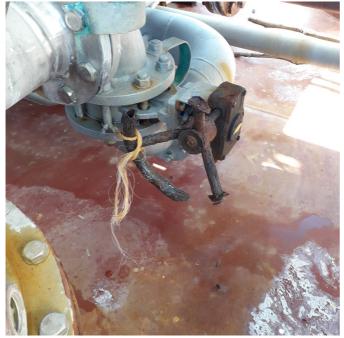

## Maritec Tanker Management Defect List Details

Ship File No : N/A Office File No : N/A Form No : N/A Issue : N/A Revision : N/A Rev Date : N/A

| Vessel: Bahama Blue                                                                                                     |                             | Defect ID: 97        |                               |      | NCR # :   |                             |  | Is NCR ?: No |  |
|-------------------------------------------------------------------------------------------------------------------------|-----------------------------|----------------------|-------------------------------|------|-----------|-----------------------------|--|--------------|--|
| Defect Details                                                                                                          |                             |                      |                               |      |           |                             |  |              |  |
| Some of the manual valve wheel on deck has been corroded and wasted, requiring renewals – closure date by 25th February |                             |                      |                               |      |           |                             |  |              |  |
| Requisition Code:                                                                                                       |                             |                      |                               |      |           |                             |  |              |  |
| Categories                                                                                                              |                             |                      |                               |      |           |                             |  |              |  |
| Primary :                                                                                                               | Fittings Inspe              |                      | ctor - Internal:              | Nawi | n Khaware | Vessel Dept:                |  | Deck         |  |
| Secondary :                                                                                                             | Deck Valves<br>& Fittings   | Inspector External : |                               |      |           | Office Dept:                |  | General      |  |
|                                                                                                                         |                             | Insped               | Inspection Date : 06-Jan-2022 |      | an-2022   |                             |  |              |  |
| Applicable Dates                                                                                                        |                             |                      |                               |      |           |                             |  |              |  |
| Date Raised: 06-Jan-2022                                                                                                |                             |                      | ETC: 25-Feb-2022              |      |           | Date Completed: 30-Mar-2022 |  |              |  |
| Other Details                                                                                                           |                             |                      |                               |      |           |                             |  |              |  |
| Priority : Normal                                                                                                       |                             |                      | Assigned By: HSQE Suptd       |      |           | Verified By :               |  |              |  |
| Display in Daily Meeting? : No                                                                                          |                             |                      | SFI:                          |      |           | Verified On:                |  |              |  |
| Causes                                                                                                                  |                             |                      |                               |      |           |                             |  |              |  |
| Corrective Action                                                                                                       |                             |                      |                               |      |           |                             |  |              |  |
| Preventive Action                                                                                                       |                             |                      |                               |      |           |                             |  |              |  |
| Applicable Tags                                                                                                         |                             |                      |                               |      |           |                             |  |              |  |
| Follow Up                                                                                                               |                             |                      |                               |      |           |                             |  |              |  |
| On                                                                                                                      | Ву                          | Follow Up            |                               |      |           |                             |  |              |  |
| 02/Feb/2022                                                                                                             | 02/Feb/2022 Muddassar Jafri |                      |                               |      |           |                             |  |              |  |
| Before & After Pictures                                                                                                 |                             |                      |                               |      |           |                             |  |              |  |