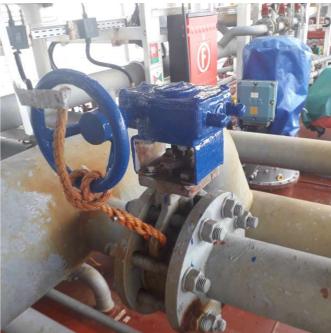

## Maritec Tanker Management Defect List Details

Ship File No : N/A Office File No : N/A Form No : N/A Issue : N/A Revision : N/A Rev Date : N/A

| Vessel: Bahama Blue                                                                                                     |                             | Defect ID: 97        |                               |      | NCR # :   |                             |  | Is NCR ?: No |  |
|-------------------------------------------------------------------------------------------------------------------------|-----------------------------|----------------------|-------------------------------|------|-----------|-----------------------------|--|--------------|--|
| Defect Details                                                                                                          |                             |                      |                               |      |           |                             |  |              |  |
| Some of the manual valve wheel on deck has been corroded and wasted, requiring renewals – closure date by 25th February |                             |                      |                               |      |           |                             |  |              |  |
| Requisition Code:                                                                                                       |                             |                      |                               |      |           |                             |  |              |  |
| Categories                                                                                                              |                             |                      |                               |      |           |                             |  |              |  |
| Primary :                                                                                                               | Fittings Inspe              |                      | ctor - Internal:              | Nawi | n Khaware | Vessel Dept:                |  | Deck         |  |
| Secondary :                                                                                                             | Deck Valves<br>& Fittings   | Inspector External : |                               |      |           | Office Dept:                |  | General      |  |
|                                                                                                                         |                             | Insped               | Inspection Date : 06-Jan-2022 |      | an-2022   |                             |  |              |  |
| Applicable Dates                                                                                                        |                             |                      |                               |      |           |                             |  |              |  |
| Date Raised: 06-Jan-2022                                                                                                |                             |                      | ETC: 25-Feb-2022              |      |           | Date Completed: 30-Mar-2022 |  |              |  |
| Other Details                                                                                                           |                             |                      |                               |      |           |                             |  |              |  |
| Priority : Normal                                                                                                       |                             |                      | Assigned By: HSQE Suptd       |      |           | Verified By :               |  |              |  |
| Display in Daily Meeting? : No                                                                                          |                             |                      | SFI:                          |      |           | Verified On:                |  |              |  |
| Causes                                                                                                                  |                             |                      |                               |      |           |                             |  |              |  |
| Corrective Action                                                                                                       |                             |                      |                               |      |           |                             |  |              |  |
| Preventive Action                                                                                                       |                             |                      |                               |      |           |                             |  |              |  |
| Applicable Tags                                                                                                         |                             |                      |                               |      |           |                             |  |              |  |
| Follow Up                                                                                                               |                             |                      |                               |      |           |                             |  |              |  |
| On                                                                                                                      | Ву                          | Follow Up            |                               |      |           |                             |  |              |  |
| 02/Feb/2022                                                                                                             | 02/Feb/2022 Muddassar Jafri |                      |                               |      |           |                             |  |              |  |
| Before & After Pictures                                                                                                 |                             |                      |                               |      |           |                             |  |              |  |