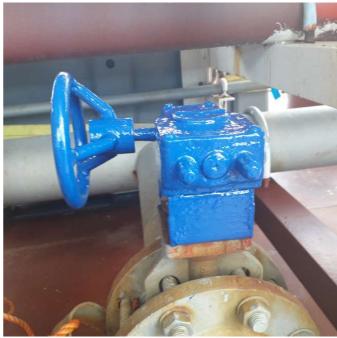

## Maritec Tanker Management Defect List Details

Ship File No : N/A Office File No : N/A Form No : N/A Issue : N/A Revision : N/A Rev Date : N/A

| Vessel: Bahama Blue                                                                                                     |                             | Defect ID: 97        |                               |      | NCR # :   |                             |  | Is NCR ?: No |  |
|-------------------------------------------------------------------------------------------------------------------------|-----------------------------|----------------------|-------------------------------|------|-----------|-----------------------------|--|--------------|--|
| Defect Details                                                                                                          |                             |                      |                               |      |           |                             |  |              |  |
| Some of the manual valve wheel on deck has been corroded and wasted, requiring renewals – closure date by 25th February |                             |                      |                               |      |           |                             |  |              |  |
| Requisition Code:                                                                                                       |                             |                      |                               |      |           |                             |  |              |  |
| Categories                                                                                                              |                             |                      |                               |      |           |                             |  |              |  |
| Primary :                                                                                                               | Fittings Inspe              |                      | ctor - Internal:              | Nawi | n Khaware | Vessel Dept:                |  | Deck         |  |
| Secondary :                                                                                                             | Deck Valves<br>& Fittings   | Inspector External : |                               |      |           | Office Dept:                |  | General      |  |
|                                                                                                                         |                             | Insped               | Inspection Date : 06-Jan-2022 |      | an-2022   |                             |  |              |  |
| Applicable Dates                                                                                                        |                             |                      |                               |      |           |                             |  |              |  |
| Date Raised: 06-Jan-2022                                                                                                |                             |                      | ETC: 25-Feb-2022              |      |           | Date Completed: 30-Mar-2022 |  |              |  |
| Other Details                                                                                                           |                             |                      |                               |      |           |                             |  |              |  |
| Priority : Normal                                                                                                       |                             |                      | Assigned By: HSQE Suptd       |      |           | Verified By :               |  |              |  |
| Display in Daily Meeting? : No                                                                                          |                             |                      | SFI:                          |      |           | Verified On:                |  |              |  |
| Causes                                                                                                                  |                             |                      |                               |      |           |                             |  |              |  |
| Corrective Action                                                                                                       |                             |                      |                               |      |           |                             |  |              |  |
| Preventive Action                                                                                                       |                             |                      |                               |      |           |                             |  |              |  |
| Applicable Tags                                                                                                         |                             |                      |                               |      |           |                             |  |              |  |
| Follow Up                                                                                                               |                             |                      |                               |      |           |                             |  |              |  |
| On                                                                                                                      | Ву                          | Follow Up            |                               |      |           |                             |  |              |  |
| 02/Feb/2022                                                                                                             | 02/Feb/2022 Muddassar Jafri |                      |                               |      |           |                             |  |              |  |
| Before & After Pictures                                                                                                 |                             |                      |                               |      |           |                             |  |              |  |