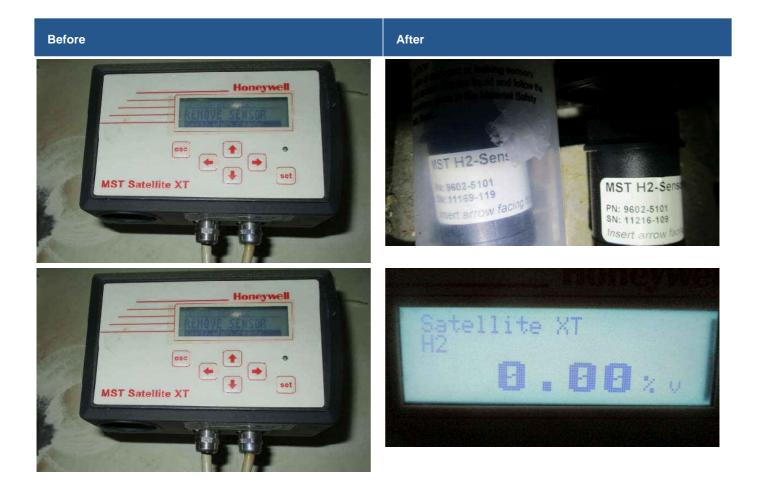

## **Defect List Details**

| Vessel : Bitu                                                                                                             | Vessel : Bitu Atlantic Defect ID                                                                                  |                            | : 269 NCR # :        |  | Is NCR ? : No                |              |  |
|---------------------------------------------------------------------------------------------------------------------------|-------------------------------------------------------------------------------------------------------------------|----------------------------|----------------------|--|------------------------------|--------------|--|
| Defect Details                                                                                                            |                                                                                                                   |                            |                      |  |                              |              |  |
| BWTS malfunction due to H2 gas sensor failure.                                                                            |                                                                                                                   |                            |                      |  |                              |              |  |
| Requisition Code : BATL-SOT-V220220                                                                                       |                                                                                                                   |                            |                      |  |                              |              |  |
| Categories                                                                                                                |                                                                                                                   |                            |                      |  |                              |              |  |
| Primary :                                                                                                                 | mary : Ballast Inspe                                                                                              |                            | ector - Internal :   |  | Vessel Dept                  | : Electrical |  |
| Secondary :                                                                                                               | Miscellaneous                                                                                                     | ellaneous Inspector Extern |                      |  | Office Dept:                 | Technical    |  |
|                                                                                                                           |                                                                                                                   | Inspection Date :          |                      |  |                              |              |  |
| Applicable Dates                                                                                                          |                                                                                                                   |                            |                      |  |                              |              |  |
| Date Raised : 17-Feb-2023                                                                                                 |                                                                                                                   |                            | ETC : 20-Mar-2023    |  | Date Completed : 07-Apr-2023 |              |  |
| Other Details                                                                                                             |                                                                                                                   |                            |                      |  |                              |              |  |
| Priority : Normal                                                                                                         |                                                                                                                   |                            | Assigned By : Vessel |  | Verified By :                |              |  |
| Display in Daily Meeting? : No                                                                                            |                                                                                                                   |                            | SFI :                |  | Verified On:                 |              |  |
| Causes                                                                                                                    |                                                                                                                   |                            |                      |  |                              |              |  |
| Failure of H2 gas sensor.                                                                                                 |                                                                                                                   |                            |                      |  |                              |              |  |
| Corrective Action                                                                                                         |                                                                                                                   |                            |                      |  |                              |              |  |
| Inform office<br>Earlier requisition raised<br>Ballast exchange carried out as per approved ballast water management plan |                                                                                                                   |                            |                      |  |                              |              |  |
| Preventive Action                                                                                                         |                                                                                                                   |                            |                      |  |                              |              |  |
| Keep H2 gas sensor as spare                                                                                               |                                                                                                                   |                            |                      |  |                              |              |  |
| Applicable Tags                                                                                                           |                                                                                                                   |                            |                      |  |                              |              |  |
| Follow Up                                                                                                                 |                                                                                                                   |                            |                      |  |                              |              |  |
| On                                                                                                                        | Ву                                                                                                                | F                          | Follow Up            |  |                              |              |  |
| 22/May/2023                                                                                                               | Vitaly Mas<br><br>> Staf<br>10565 - C                                                                             | f Code -                   | ensor renewed        |  |                              |              |  |
| 07/Mar/2023                                                                                                               | 07/Mar/2023 Stelian BOGHEA<br><br>> Staff Code -<br>10166 - C/E Requisition raised BATL-SOT-V220220 on 07Nov2022. |                            |                      |  |                              |              |  |
| Before & After Pictures                                                                                                   |                                                                                                                   |                            |                      |  |                              |              |  |