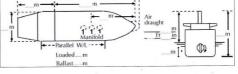

### **Before & After Pictures**

Before After

Defect List Details Printed On: 12-Jun-2020 1/2

| Port of registry              | PANAMA               | Built                   | 1993       |
|-------------------------------|----------------------|-------------------------|------------|
| Official Number               | 34673-09             | Type                    | OIL TANKER |
| Call Sign                     | 3ERS6                | Deadweight              | 8002 m7    |
| GRT                           | 8744                 | Displacement            | 128 35 mT  |
| Length Overall                | 135 M                | Bulbous Bow?            | YES        |
| Beam                          | 20.40 M              | Port Anchor             | 10Shackles |
| Draft Fwd & Aft               | 6.4m   2.0m          | Stbd. Anchor            | 10Shackles |
| Present UKC During<br>Passage | >10% OF MAX<br>DRAFT | UKC Policy<br>Explained | Yes / No   |
| SWL of Bollard's              | 447                  |                         |            |