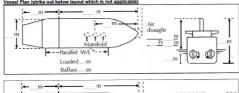

### **Before & After Pictures**

Before After

Defect List Details Printed On: 12-Jun-2020 1/2

| Port of registry              | PANAMA               | Built                   | 1993       |
|-------------------------------|----------------------|-------------------------|------------|
| Official Number               | 34673-09             | Type                    | OIL TANKER |
| Call Sign                     | 3ERS6                | Deadweight              | 8002 m7    |
| GRT                           | 8744                 | Displacement            | 128 35 mT  |
| Length Overall                | 135 M                | Bulbous Bow?            | YES        |
| Beam                          | 20.40 M              | Port Anchor             | 10Shackles |
| Draft Fwd & Aft               | 6.4m   2.0m          | Stbd. Anchor            | 10Shackles |
| Present UKC During<br>Passage | >10% OF MAX<br>DRAFT | UKC Policy<br>Explained | Yes / No   |
| SWL of Bollard's              | 447                  |                         |            |