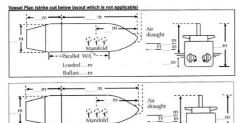

### **Before & After Pictures**

Before After

Defect List Details Printed On: 12-Jun-2020 1/2

| Port of registry              | PANAMA               | Built                   | 1993       |
|-------------------------------|----------------------|-------------------------|------------|
| Official Number               | 34673-09             | Type                    | OIL TANKER |
| Call Sign                     | 3ERS6                | Deadweight              | 8002 m7    |
| GRT                           | 8744                 | Displacement            | 128 35 mT  |
| Length Overall                | 135 M                | Bulbous Bow?            | YES        |
| Beam                          | 20.40 M              | Port Anchor             | 10Shackles |
| Draft Fwd & Aft               | 6.4m   2.0m          | Stbd. Anchor            | 10Shackles |
| Present UKC During<br>Passage | >10% OF MAX<br>DRAFT | UKC Policy<br>Explained | Yes / No   |
| SWL of Bollard's              | 447                  |                         |            |