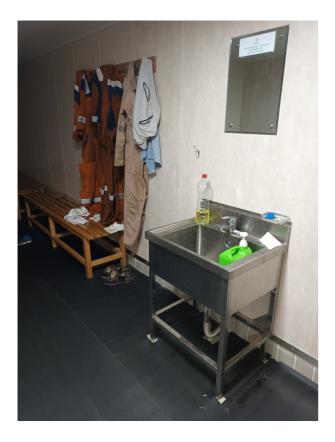

## **Defect List Details**

| Vessel: Bitu River                          |               | Defect ID : 23       |                          |     | NCR # :       |                              | Is NCR ? : No |        |
|---------------------------------------------|---------------|----------------------|--------------------------|-----|---------------|------------------------------|---------------|--------|
| Defect Details                              |               |                      |                          |     |               |                              |               |        |
| Rag were lying all around the changing room |               |                      |                          |     |               |                              |               |        |
| Requisition Code :                          |               |                      |                          |     |               |                              |               |        |
| Categories                                  |               |                      |                          |     |               |                              |               |        |
| Primary :                                   | Hygeine       | Inspecto             | tor - Internal:          |     | das Fernandes | Vessel Dept :                |               | Deck   |
| Secondary :                                 | Miscellaneous | Inspector External : |                          |     |               | Office Dept :                |               | Safety |
|                                             |               | Inspection Date : 20 |                          | 20- | -Mar-2023     |                              |               |        |
| Applicable Dates                            |               |                      |                          |     |               |                              |               |        |
| Date Raised : 20-Mar-2023                   |               |                      | ETC : 19-Apr-2023        |     |               | Date Completed : 01-Apr-2023 |               |        |
| Other Details                               |               |                      |                          |     |               |                              |               |        |
| Priority : Urgent                           |               |                      | Assigned By : HSQE Suptd |     |               | Verified By :                |               |        |
| Display in Daily Meeting? : No              |               |                      | SFI :                    |     |               | Verified On :                |               |        |
| Causes                                      |               |                      |                          |     |               |                              |               |        |
| Corrective Action                           |               |                      |                          |     |               |                              |               |        |
| Preventive Action                           |               |                      |                          |     |               |                              |               |        |
| Applicable Tags                             |               |                      |                          |     |               |                              |               |        |
| Follow Up                                   |               |                      |                          |     |               |                              |               |        |
| On                                          | Ву            |                      | Follow Up                |     |               |                              |               |        |
| 27/Mar/2023                                 | Muddass       | ar Jafri             |                          |     |               |                              |               |        |
| Before & After Pictures                     |               |                      |                          |     |               |                              |               |        |
| Before                                      |               |                      |                          |     | After         |                              |               |        |