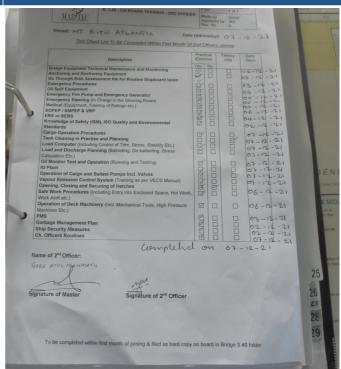

#### **Defect Details**

Form B 3.00 - Deck and engine officer familiarization checklist was completed for few of onboard officers/engineers.

Requisition Code:

| Categories  |               |                       |               |              |        |  |
|-------------|---------------|-----------------------|---------------|--------------|--------|--|
| Primary :   | Records       | Inspector - Internal: | Nawin Khaware | Vessel Dept: | Deck   |  |
| Secondary : | Miscellaneous | Inspector External :  |               | Office Dept: | Safety |  |
|             |               | Inspection Date :     | 27-Sep-2021   |              |        |  |

## **Before & After Pictures**

Defect List Details Printed On: 04-Apr-2022 1/2

Before After