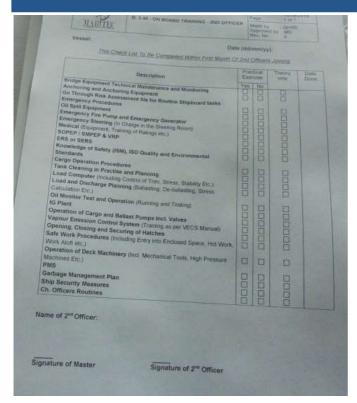

#### **Defect Details**

Form B 3.00 - Deck and engine officer familiarization checklist was completed for few of onboard officers/engineers.

Requisition Code:

| Categories  |               |                       |               |              |        |  |
|-------------|---------------|-----------------------|---------------|--------------|--------|--|
| Primary :   | Records       | Inspector - Internal: | Nawin Khaware | Vessel Dept: | Deck   |  |
| Secondary : | Miscellaneous | Inspector External :  |               | Office Dept: | Safety |  |
|             |               | Inspection Date :     | 27-Sep-2021   |              |        |  |

## **Before & After Pictures**

Defect List Details Printed On: 04-Apr-2022 1/2

Before After