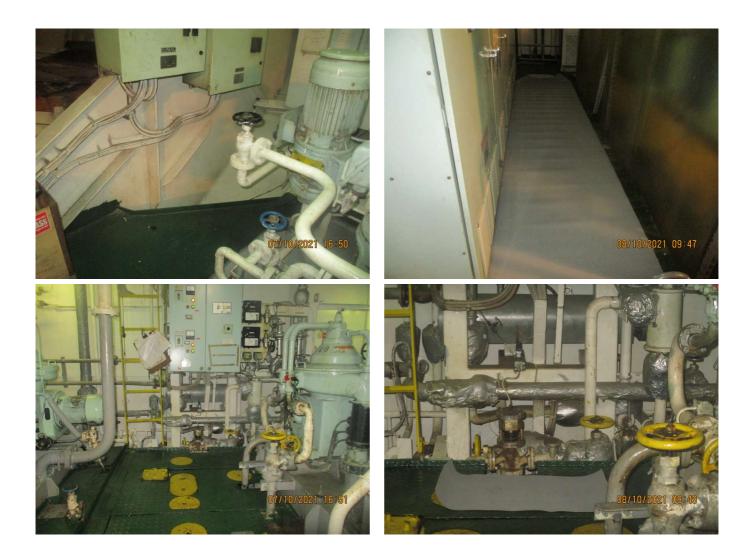

## Maritec Tanker Management

Ship File No : N/A Office File No : N/A Form No : N/A Issue : N/A Revision : N/A Rev Date : N/A

| Vessel : Bitu Atlantic Defe                                                                                                                                                          |                                  | Defect ID            | ect ID : 163                        |     | NCR # :     |                              | Is NCR ? : No |        |  |
|--------------------------------------------------------------------------------------------------------------------------------------------------------------------------------------|----------------------------------|----------------------|-------------------------------------|-----|-------------|------------------------------|---------------|--------|--|
| Defect Details                                                                                                                                                                       |                                  |                      |                                     |     |             |                              |               |        |  |
| Insulation mats were found missing from various 440 V control panels. As per requirements, any panels supplying 230 Volt and above should have proper insulation matting underneath. |                                  |                      |                                     |     |             |                              |               |        |  |
| Requisition Code :                                                                                                                                                                   |                                  |                      |                                     |     |             |                              |               |        |  |
| Categories                                                                                                                                                                           |                                  |                      |                                     |     |             |                              |               |        |  |
| Primary :                                                                                                                                                                            | Missing                          | Inspecto             | ctor - Internal :                   |     | win Khaware | Vessel Dept : E              |               | Engine |  |
| Secondary :                                                                                                                                                                          | Miscellaneous                    | Inspector External : |                                     |     |             | Office Dept                  | :             | Safety |  |
|                                                                                                                                                                                      |                                  | Inspection Date : 27 |                                     | 27- | -Sep-2021   |                              |               |        |  |
| Applicable Dates                                                                                                                                                                     |                                  |                      |                                     |     |             |                              |               |        |  |
| Date Raised : 27-Sep-2021                                                                                                                                                            |                                  |                      | ETC: 30-Oct-2021                    |     |             | Date Completed : 09-Oct-2021 |               |        |  |
| Other Details                                                                                                                                                                        |                                  |                      |                                     |     |             |                              |               |        |  |
| Priority : Urgent                                                                                                                                                                    |                                  |                      | Assigned By : HSQE Suptd            |     |             | Verified By : Nawin Khaware  |               |        |  |
| Display in Daily Meeting? : No                                                                                                                                                       |                                  |                      | SFI :                               |     |             | Verified On : 27/Oct/2021    |               |        |  |
| Causes                                                                                                                                                                               |                                  |                      |                                     |     |             |                              |               |        |  |
| Corrective Action                                                                                                                                                                    |                                  |                      |                                     |     |             |                              |               |        |  |
| Preventive Action                                                                                                                                                                    |                                  |                      |                                     |     |             |                              |               |        |  |
| Applicable Tags                                                                                                                                                                      |                                  |                      |                                     |     |             |                              |               |        |  |
| Job Factors                                                                                                                                                                          |                                  |                      |                                     |     |             |                              |               |        |  |
| Incorrect or Insufficient or Unclear Instructions Given                                                                                                                              |                                  |                      |                                     |     |             |                              |               |        |  |
| Follow Up                                                                                                                                                                            |                                  |                      |                                     |     |             |                              |               |        |  |
| On                                                                                                                                                                                   | Ву                               |                      | Follow Up                           |     |             |                              |               |        |  |
| 09/Oct/2021                                                                                                                                                                          | ANUJ KU<br><br>Staf<br>10276 - E | f Code -             | Mats placed underneath 450V panels. |     |             |                              |               |        |  |
| 05/Oct/2021                                                                                                                                                                          | Nawin Kr                         | aware                |                                     |     |             |                              |               |        |  |
| Before & After Pictures                                                                                                                                                              |                                  |                      |                                     |     |             |                              |               |        |  |
| Before                                                                                                                                                                               |                                  |                      |                                     |     | After       |                              |               |        |  |