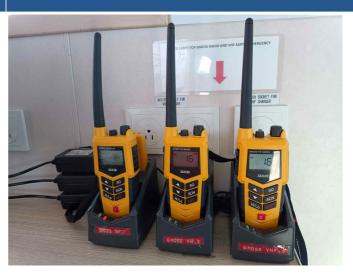

inery or Tools

### Follow Up

| On          | Ву                                                        | Follow Up                                                   |  |
|-------------|-----------------------------------------------------------|-------------------------------------------------------------|--|
| 12/Jun/2023 | Oleg Kisiliuk<br>Staff Code - 10558<br>- C/OFF            | New batteries received 11/05/2023 at Pointe a Pitre A Pitre |  |
| 08/Mar/2023 | Giorgica Mardaru<br><br>>br/> Staff Code -<br>10548 - MST | WE ARE STILL WATING TO RECEIVE ON BOARD.                    |  |

Defect List Details Printed On: 22-Jun-2023 1/2

28/Jan/2023

Shukla Surya Prakash Lalji <br/>Staff Code - 10116 - E/O Requisition has created,

# **Before & After Pictures**

### **Before**



## After