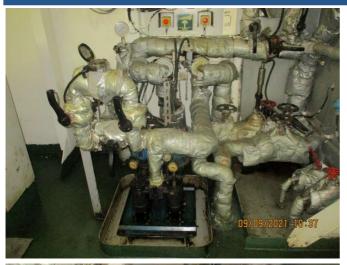

## **Defect List Details**

| Vessel : Bitu Atlantic Defect IE                                                                  |                                         | Defect ID:           | ): 142                                           |     | NCR # :          |                              | Is NCR ? : No |        |
|---------------------------------------------------------------------------------------------------|-----------------------------------------|----------------------|--------------------------------------------------|-----|------------------|------------------------------|---------------|--------|
| Defect Details                                                                                    |                                         |                      |                                                  |     |                  |                              |               |        |
| Boiler- Thermal oil & steam- lagging on hot fuel oil and steam pipes damaged at various locations |                                         |                      |                                                  |     |                  |                              |               |        |
| Requisition Code :                                                                                |                                         |                      |                                                  |     |                  |                              |               |        |
| Categories                                                                                        |                                         |                      |                                                  |     |                  |                              |               |        |
| Primary :                                                                                         | E/R<br>Machinery                        | Inspecto             | ctor - Internal : V                              |     | kram Puri Vessel |                              | t :           | Engine |
| Secondary :                                                                                       | Auxiliary<br>Equipment                  | Inspector External : |                                                  |     |                  | Office Dept                  | :             | RAME   |
|                                                                                                   |                                         | Inspection           | on Date :                                        | 31- | Jul-2021         |                              |               |        |
| Applicable Dates                                                                                  |                                         |                      |                                                  |     |                  |                              |               |        |
| Date Raised : 31-Jul-2021                                                                         |                                         |                      | ETC: 07-Sep-2021                                 |     |                  | Date Completed : 08-Sep-2021 |               |        |
| Other Details                                                                                     |                                         |                      |                                                  |     |                  |                              |               |        |
| Priority : Normal                                                                                 |                                         |                      | Assigned By : Tech Suptd                         |     |                  | Verified By : Kamlesh Jalori |               |        |
| Display in Daily Meeting? : No                                                                    |                                         |                      | SFI :                                            |     |                  | Verified On : 08/Nov/2021    |               |        |
| Causes                                                                                            |                                         |                      |                                                  |     |                  |                              |               |        |
| Corrective Action                                                                                 |                                         |                      |                                                  |     |                  |                              |               |        |
| Preventive Action                                                                                 |                                         |                      |                                                  |     |                  |                              |               |        |
| Applicable Tags                                                                                   |                                         |                      |                                                  |     |                  |                              |               |        |
| Job Factors                                                                                       |                                         |                      |                                                  |     |                  |                              |               |        |
| Inadequate Maintenance or Not Done as per Manufacturer's Schedules                                |                                         |                      |                                                  |     |                  |                              |               |        |
| Follow Up                                                                                         |                                         |                      |                                                  |     |                  |                              |               |        |
| On                                                                                                | Ву                                      |                      | Follow Up                                        |     |                  |                              |               |        |
| 26/Sep/2021                                                                                       | Farid Latyp<br><br>Staff<br>10227 - 2/F | Code -               | thermal oil and steam lagging repaired/ renewed. |     |                  |                              |               |        |
| 27/Aug/2021                                                                                       | Kamlesh                                 | Jalori               |                                                  |     |                  |                              |               |        |
| Before & After Pictures                                                                           |                                         |                      |                                                  |     |                  |                              |               |        |

## Before